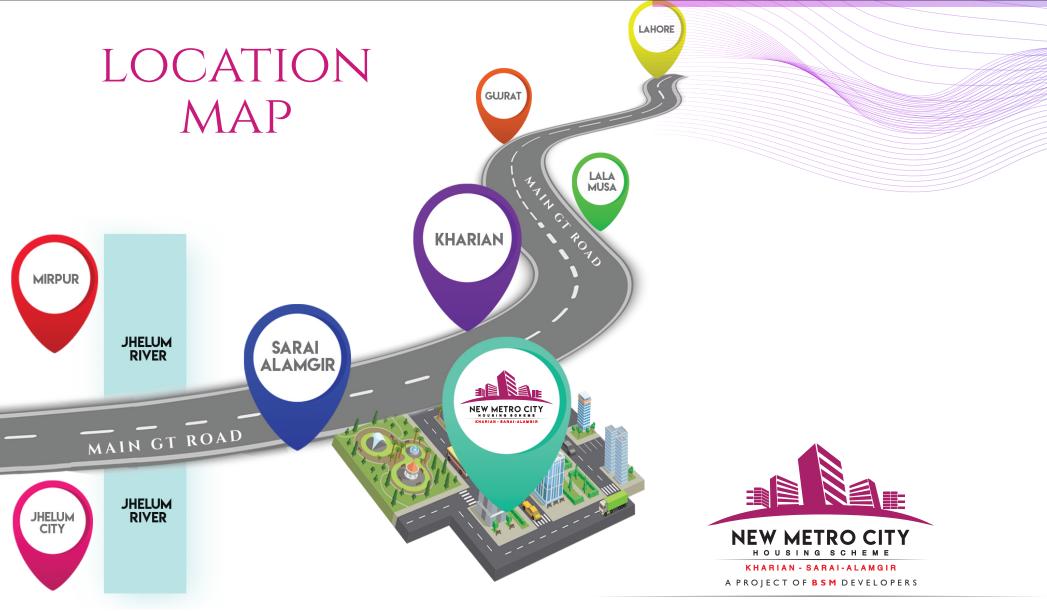

## ABOUT NEW METRO CITY

We are Visionaries who can foresee beyond the realms of traditional Real Estate, BSM Developers Crowning glory 'New Metro City' is a timeless and unique product that is to execute at the highest level of luxury and modern elegance. After the successful launch and an overwhelming response from the masses towards our flagship project, Gwadar Golf City in Gwadar, New Metro City will bridge the gap between conventional real estate and a world beyond your imagination. Another signature project from the House of BSM Developers 'New Metro City' is located at a historic crossroad between Kharian and Sarai-Alamgir.